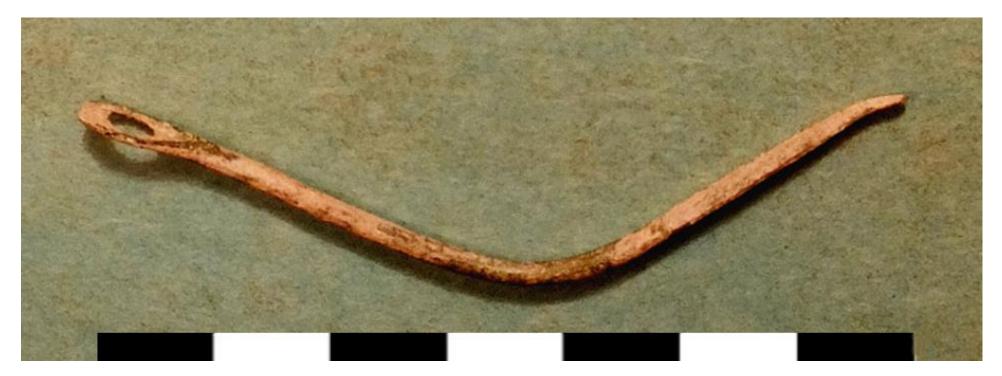

# 7.1 Site as completed in 2020

7.2 Composite near vertical whole trench looking north.

7.3 Small find – Copper alloy needle context [2013]

7.4 Pottery find – Staffordshire Combed ware (parts from 2019 and 2020)