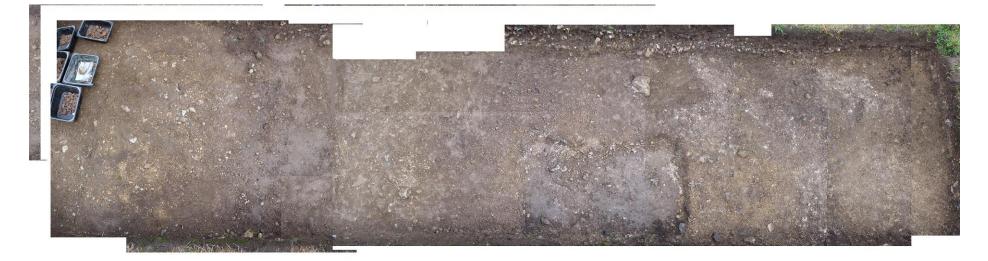

# 7.1 Site as completed in 2020

7.2 Composite near vertical whole trench looking north.

7.3 Small find – Copper alloy needle context [2013]

7.4 Pottery find – Staffordshire Combed ware (parts from 2019 and 2020)