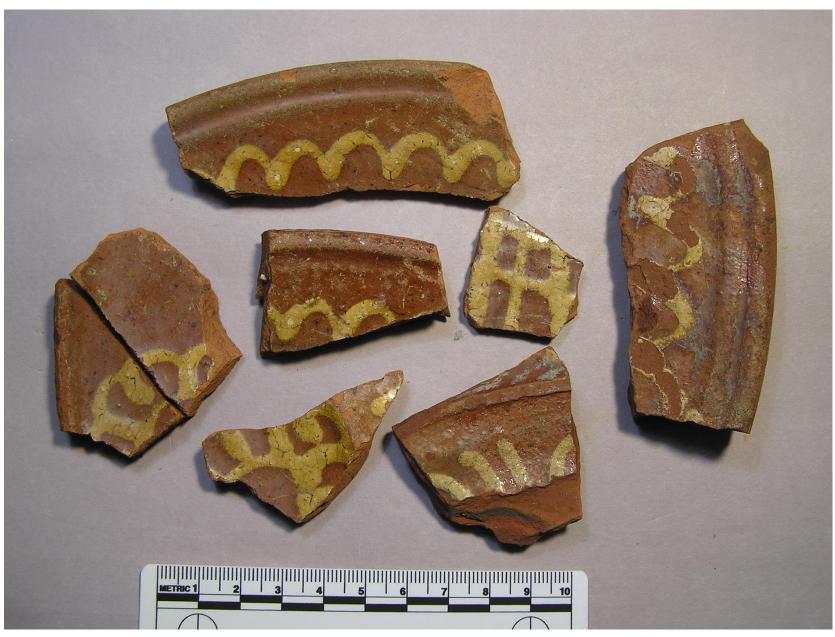

| Context 2003 Bagged finds |                   |         |                               |  |  |
|---------------------------|-------------------|---------|-------------------------------|--|--|
|                           |                   | Weight  |                               |  |  |
| Туре                      | No. of pieces     | (grms)  | Comments                      |  |  |
| Coal                      | 4 pieces          | 21.28   |                               |  |  |
| Flint                     | 3 pieces          | 10.21   | Unlikely to be worked         |  |  |
| Glass (vessel)            | 9 pieces          | 24.65   |                               |  |  |
| Clay pipe                 | 35 pieces         | 87.85   |                               |  |  |
| Oyster shell              | 4 pieces          | 18.01   |                               |  |  |
| Bone                      | 47 pieces         | 345.5   |                               |  |  |
| Metal - bar & shaped      | 13 pieces         | 189.22  |                               |  |  |
| - nails                   | 134 pieces        | 672.09  |                               |  |  |
| - wire                    | 27 pieces         | 271.92  |                               |  |  |
| Pottery - general         | 67 pieces         | 558.7   |                               |  |  |
| - Harlow slip             | 13 pieces         | 242.07  |                               |  |  |
| - Stafford                |                   |         |                               |  |  |
| combed                    | 27 pieces, joined | 227.84  | 2019 and 2020 combined        |  |  |
| - Stafford                |                   |         |                               |  |  |
| combed                    | 6 pieces, joined  | 47.77   | Different comb design         |  |  |
| Tile                      | 86 pieces         | 1530.63 |                               |  |  |
| Brick                     | 7 pieces          | 2639.15 | Large bits with one dimension |  |  |
| Coal                      | 3 pieces          | 7.88    |                               |  |  |

# 7.1 Site as completed in 2020

7.2 Composite near vertical whole trench looking north.

7.3 Small find – Copper alloy needle context [2013]

7.4 Pottery find – Staffordshire Combed ware (parts from 2019 and 2020)