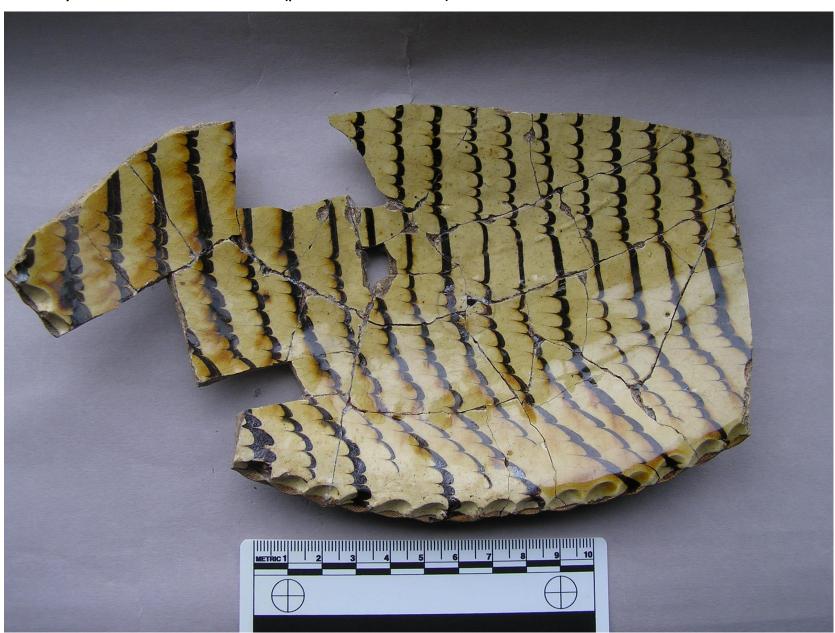

| Context 2003 Bagged finds |                   |         |                               |  |  |
|---------------------------|-------------------|---------|-------------------------------|--|--|
|                           |                   | Weight  |                               |  |  |
| Туре                      | No. of pieces     | (grms)  | Comments                      |  |  |
| Coal                      | 4 pieces          | 21.28   |                               |  |  |
| Flint                     | 3 pieces          | 10.21   | Unlikely to be worked         |  |  |
| Glass (vessel)            | 9 pieces          | 24.65   |                               |  |  |
| Clay pipe                 | 35 pieces         | 87.85   |                               |  |  |
| Oyster shell              | 4 pieces          | 18.01   |                               |  |  |
| Bone                      | 47 pieces         | 345.5   |                               |  |  |
| Metal - bar & shaped      | 13 pieces         | 189.22  |                               |  |  |
| - nails                   | 134 pieces        | 672.09  |                               |  |  |
| - wire                    | 27 pieces         | 271.92  |                               |  |  |
| Pottery - general         | 67 pieces         | 558.7   |                               |  |  |
| - Harlow slip             | 13 pieces         | 242.07  |                               |  |  |
| - Stafford                |                   |         |                               |  |  |
| combed                    | 27 pieces, joined | 227.84  | 2019 and 2020 combined        |  |  |
| - Stafford                |                   |         |                               |  |  |
| combed                    | 6 pieces, joined  | 47.77   | Different comb design         |  |  |
| Tile                      | 86 pieces         | 1530.63 |                               |  |  |
| Brick                     | 7 pieces          | 2639.15 | Large bits with one dimension |  |  |
| Coal                      | 3 pieces          | 7.88    |                               |  |  |

# 7.1 Site as completed in 2020

7.2 Composite near vertical whole trench looking north.

7.3 Small find – Copper alloy needle context [2013]

7.4 Pottery find – Staffordshire Combed ware (parts from 2019 and 2020)