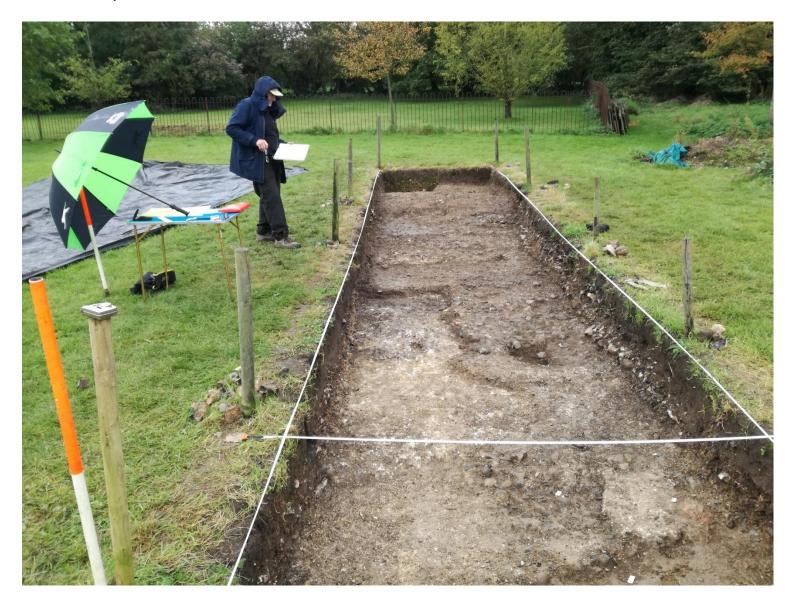

# 7.1 Site as completed in 2020

7.2 Composite near vertical whole trench looking north.

7.3 Small find – Copper alloy needle context [2013]

7.4 Pottery find – Staffordshire Combed ware (parts from 2019 and 2020)