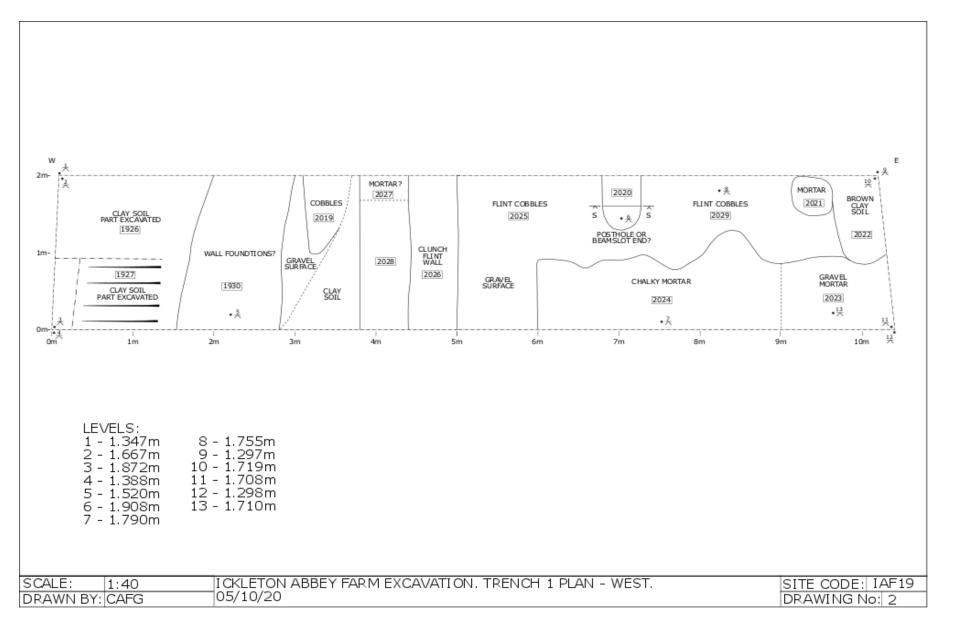

# 3.0 Results

**3.1** All the contexts [2002] to [2012] together with [2017] and [2018] consisted of brown soil with varying amounts of flint, some large some small, with brick and tile. Interspersed with these contexts numbers were contexts [2014], [2015] and [2016] which were brown soil with a greater amount of mortar mixed in.

**3.2** All the above contexts seemed to seal contexts of different nature – most with evidence of mortar, possibly relating to underlying structures or robbed out structures. (see plan below)

**3.3** Context [2023], a yellowish mortar, and [2024], a whitish mortar, may be floors inside a building. To the west of these beyond the gravel of [2025] is what appears to be a north-south wall of clunch and flint [2026]. On the north side of the trench is what may be a structural feature [2020], possibly a beam slot or posthole.

#### 4.0 Context List

| Site    | Trench | Context No. | Description                    | Category  | Date       | Below     | Comment 0 = West end |
|---------|--------|-------------|--------------------------------|-----------|------------|-----------|----------------------|
| IAF2020 | А      | 2001        | Finds made during trench prep. | N/A       | 28/09/2020 |           |                      |
| IAF2020 | А      | 2002        | Dark brown soil                | Deposit   | 28/09/2020 | 1901      | 7.7m east to 10.3m   |
| IAF2020 | А      | 2003        | Brown soil/flint/B&T           | Deposit   | 28/09/2020 | 1909      | 7.7m east to 9.0m    |
| IAF2020 | А      | 2004        | Brown soil/B&T/flint           | Deposit   | 28/09/2020 | 2002      | 7.7m east to 10.3m   |
| IAF2020 | А      | 2005        | Brown soil occ. Flint          | Deposit   | 28/09/2020 | 2003      | 7.7m east to 9.0m    |
| IAF2020 | А      | 2006        | Brown soil moderate flint      | Deposit   | 29/09/2020 | 2005      | 7.5m east to 9.0m    |
| IAF2020 | А      | 2007        | Brown soil large flints        | Deposit   | 29/09/2020 | 1901      | 6.0m east to 7.5m    |
| IAF2020 | А      | 2008        | Dark soil some flints          | Deposit   | 29/09/2020 | 2014      | 9.0m east to 10.2m   |
| IAF2020 | А      | 2009        | Brown soil 50% flint           | Deposit   | 29/09/2020 | 2014      | 8.3m east to 10.2m   |
| IAF2020 | А      | 2010        | Brown soil 10% flint           | Deposit   | 29/09/2020 | 2007-2009 | 7.20m east to 8.30m  |
| IAF2020 | А      | 2011        | Brown soil 30% flint           | Deposit   | 29/09/2020 | 2010      | 7.20m east to 8.30m  |
| IAF2020 | А      | 2012        | Brown soil 20% flint           | Deposit   | 29/09/2020 | 1901      | 5.0m east to 6.0m    |
| IAF2020 | А      | 2013        | Dark brown soil 30%flint       | Deposit   | 29/09/2020 | 1901      | 3.5m east to 5.0m    |
| IAF2020 | А      | 2014        | Brown soil 50% mortar          | Deposit   | 30/09/2020 | 1901-1902 | 8.8m east to 10.2m   |
| IAF2020 | А      | 2015        | Brown soil 50% mortar          | Deposit   | 30/09/2020 | 2010      | 7.3m east to 8.8m    |
| IAF2020 | А      | 2016        | Brown soil 50% mortar          | Deposit   | 30/09/2020 | 2007      | 6m east to 7.30m     |
| IAF2020 | А      | 2017        | Light brown soil               | Deposit   | 30/09/2020 | 2012      | 4.6m east to 6.0m    |
| IAF2020 | А      | 2018        | Light brown soil               | Deposit   | 30/09/2020 | 2013      | 3.0m east to 4.6m    |
| IAF2020 | А      | 2019        | Light brown soil               | Deposit   | 30/09/2020 | 1903      | 3.0m east to 3.4m    |
| IAF2020 | А      | 2020        | Dark brown soil                | Fill      | 01/10/2020 | 2016      | 7.0m to 7.7m         |
| IAF2020 | А      | 2021        | White ? mortar                 | Deposit   | 01/10/2020 | 2009      | 9.1m east to c9.8m   |
| IAF2020 | А      | 2022        | Brown soil                     | Deposit   | 01/10/2020 | 2009      | C9.8m east to 10.3m  |
| IAF2020 | А      | 2023        | Yellow mortar                  | Deposit   | 01/10/2020 | 2008      | 9.1m east to 10.2m   |
| IAF2020 | А      | 2024        | White mortar, chalk            | Deposit   | 01/10/2020 | 2013      | 6.0m east to 9.1m    |
| IAF2020 | А      | 2025        | Flint and mortar               | Deposit   | 01/10/2020 | 2012      | 5.2m east to 7.0m    |
| IAF2020 | А      | 2026        | Chalk/flint                    | structure | 01/10/2020 | 2017      | 5.0m east to 5.2m    |
| IAF2020 | А      | 2027        | chalk, soil                    | Deposit   | 01/10/2020 | 2013      | 3.7m east to 4.5m    |
| IAF2020 | А      | 2028        | Flint, mortar, soil            | Deposit   | 01/10/2020 | 2013      | 3.7m east to 4.5m    |
| IAF2020 | А      | 2029        | Flint, soil                    | Deposit   | 01/10/2020 | 2015      | 7.0m east to ?9.5m   |
| IAF2020 | А      | 2030        | Gravel                         | Deposit   | 01/10/2020 | 1907      | 2.8m east to 3.4m    |
|         |        |             |                                |           |            |           |                      |